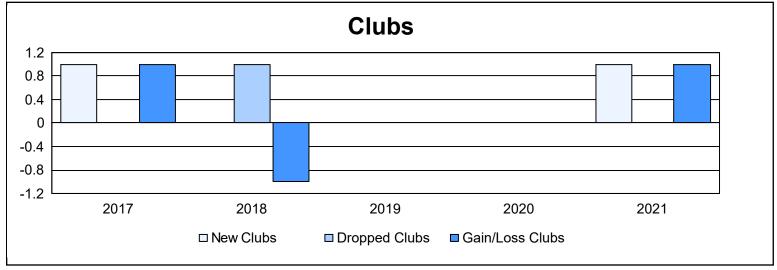

District 114 W As of June 2021 Cumulative

| Year      | New<br>Clubs | Dropped<br>Clubs | Gain/<br>Loss<br>Clubs | New<br>Members | Charter<br>Members | Reinstate<br>Members | Transfer<br>Members | Total<br>Member<br>Added | Total<br>Members<br>Dropped | Gain/<br>Loss<br>Members |
|-----------|--------------|------------------|------------------------|----------------|--------------------|----------------------|---------------------|--------------------------|-----------------------------|--------------------------|
| 2016-2017 | 1            | 0                | 1                      | 124            | 30                 | 1                    | 6                   | 161                      | 148                         | 13                       |
| 2017-2018 | 0            | 1                | -1                     | 104            | 0                  | 2                    | 12                  | 118                      | 171                         | -53                      |
| 2018-2019 | 0            | 0                | 0                      | 126            | 0                  | 1                    | 5                   | 132                      | 99                          | 33                       |
| 2019-2020 | 0            | 0                | 0                      | 124            | 3                  | 4                    | 9                   | 140                      | 115                         | 25                       |
| 2020-2021 | 1            | 0                | 1                      | 73             | 23                 | 1                    | 0                   | 97                       | 130                         | -33                      |
| Average   | 0            | 0                | 0                      | 110            | 11                 | 2                    | 6                   | 130                      | 133                         | -3                       |