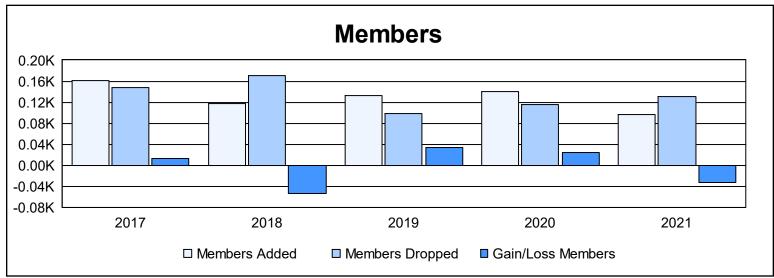

District 114 W As of June 2021 Cumulative

| Year      | New<br>Clubs | Dropped<br>Clubs | Gain/<br>Loss<br>Clubs | New<br>Members | Charter<br>Members | Reinstate<br>Members | Transfer<br>Members | Total<br>Member<br>Added | Total<br>Members<br>Dropped | Gain/<br>Loss<br>Members |
|-----------|--------------|------------------|------------------------|----------------|--------------------|----------------------|---------------------|--------------------------|-----------------------------|--------------------------|
| 2016-2017 | 1            | 0                | 1                      | 124            | 30                 | 1                    | 6                   | 161                      | 148                         | 13                       |
| 2017-2018 | 0            | 1                | -1                     | 104            | 0                  | 2                    | 12                  | 118                      | 171                         | -53                      |
| 2018-2019 | 0            | 0                | 0                      | 126            | 0                  | 1                    | 5                   | 132                      | 99                          | 33                       |
| 2019-2020 | 0            | 0                | 0                      | 124            | 3                  | 4                    | 9                   | 140                      | 115                         | 25                       |
| 2020-2021 | 1            | 0                | 1                      | 73             | 23                 | 1                    | 0                   | 97                       | 130                         | -33                      |
| Average   | 0            | 0                | 0                      | 110            | 11                 | 2                    | 6                   | 130                      | 133                         | -3                       |